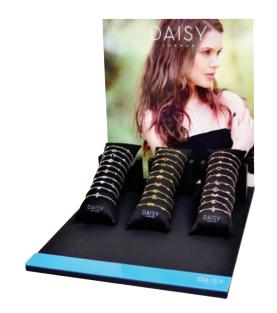

## Good Karma Retail Display #1 Silver (Small)

- 21 x Good Karma Bracelets in Silver
- 21 x Good Karma Boxes and Affirmation Cards
- Celebrity Show Card & Good Karma Show Card
- Includes All Associated Display Components

## Good Karma Retail Display #2 Silver (Large)

- 42 x Good Karma Bracelets in Silver
- 42 x Good Karma Boxes and Affirmation Cards
- Celebrity Show Card & Good Karma Show Card
- Includes All Associated Display Components

## Good Karma Retail Display #3 Gold or Rose Gold (Small)

- 21 x Good Karma Bracelets in Gold or Rose Gold
- 21 x Good Karma Boxes and Affirmation Cards
- Celebrity Show Card & Good Karma Show Card
- Includes All Associated Display Components

## Good Karma Retail Display #4 Gold or Rose Gold (Large)

- 42 x Good Karma Bracelets in Gold or Rose Gold
- 42 x Good Karma Boxes and Affirmation Cards
- Celebrity Show Card & Good Karma Show Card
- Includes All Associated Display Components