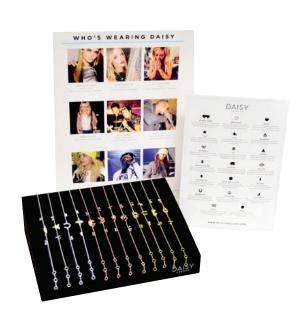

#### Good Karma Add-On Retail Display #1 Silver

- 12 x Good Karma Bracelets in Silver
- 12 x Good Karma Boxes and Affirmation Cards
- 1 x Celebrity Show Card & 1 x Good Karma Show Card
- 1 x Retail Display Wedge

#### Good Karma Add-On Retail Display #2 Gold

- 12 x Good Karma Bracelets in Gold
- 12 x Good Karma Boxes and Affirmation Cards
- 1 x Celebrity Show Card & 1 x Good Karma Show Card
- 1 x Retail Display Wedge

## Good Karma Add-On Retail Display #3 Rose Gold

- 12 x Good Karma Bracelets in Rose Gold
- 12 x Good Karma Boxes and Affirmation Cards
- 1 x Celebrity Show Card & 1 x Good Karma Show Card
- 1 x Retail Display Wedge

#### Good Karma Add-On Retail Display #4 Mixed Metal

- 4 x Good Karma Bracelets in Gold
- 4 x Good Karma Bracelets in Rose Gold
- 4 x Good Karma Bracelets in Silver
- 12 x Good Karma Boxes and Affirmation Cards
- 1 x Celebrity Show Card & 1 x Good Karma Show Card
- 1 x Retail Display Wedge