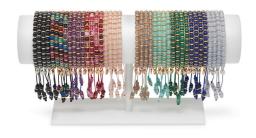

## Retail Display Kit

The full collection & a perfect addition to your retail area.

- 20 Bracelets (2 of each style)
- · White Display Bar
- 20 Bracelet Pouches
- Display Card

Black Agate with Silver Success & Courage

Dyed Persian Agate with Gold
Calmness & Prosperity

with Rose Gold
Spirituality & Peace

Pink Persian Agate with Gold

Change & Intellect

Rose Quartz with Rose Gold

Love & Peace

Labradorite with Rose Gold

Perseverance & Balance

Malachite with Gold

Good Fortune & Transformation

Sky Amazonite with Gold

Integrity & Truthfulness

Lapis Lazuli with Gold

Communication & Clarity

Blue Lace Agate with Silver

Tranquility & Gentleness