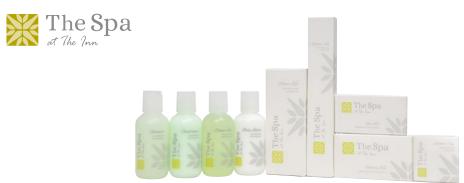

## The Spa at the Inn

2.4 oz. Natural Madera with Natural Disc Caps and Matte White Ancillaries