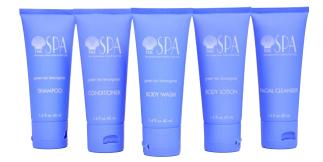

## The Spa the Naples Beach Hotel & Golf Club

1.4 oz. Matte Blue Tubes with Matte Blue Flip Caps