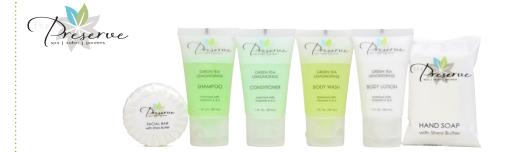

#### The Preserve

1 oz. Frosted Tubes with Nautral Flip Caps & Pleat/Sachet Wrapped Ancillaries