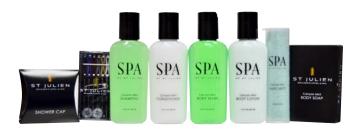

## Spa at St Julien

2.2 oz. Clear Reverse Tapered Oval with Black Disc Caps & Glossy Black Ancillaries