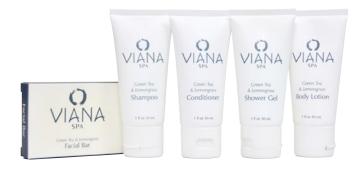

## Viana Spa

1 oz. Matte White Tubes with White Flip Caps & Matte White Ancillaries