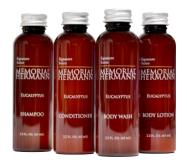

## Signature Suites at Memorial Hermann

2.2 oz Amber Imperials with Aluminum Twist Caps