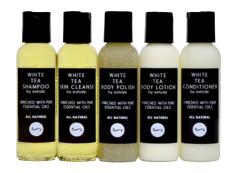

## Kamaha'o - A Marilyn Monroe Spa

2 oz. Matte Red Tubes with White Flip Caps & Sachet Wrapped Ancillaries