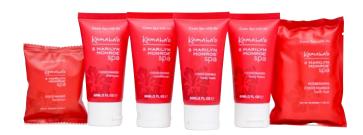

## Kamaha'o - A Marilyn Monroe Spa

2 oz. Matte Red Tubes with White Flip Caps & Sachet Wrapped Ancillaries