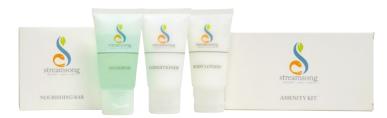

## Streamsong

1 oz Frosted Tubes with Natural Flip Caps & Matte White Ancillaries