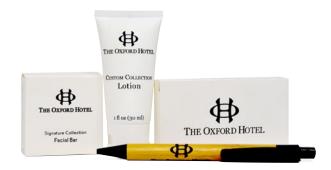

#### The Oxford Hotel

1 oz White Tube with White Flip Cap, Matte White Ancillaries & Eco-Friendly Pen