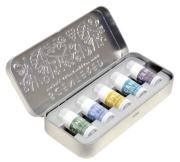

## Mindful Aromatherapy Minis

S8071 - Mindful Aromatherapy Mini's (Contains 5 x 1.5g Therapy Balms in Tin)

The perfect travel companion or introduction to 100% natural portable therapy balms.

Contains - DE-STRESS, SLEEP WELL, FOCUS, ESCAPE, BE HAPPY