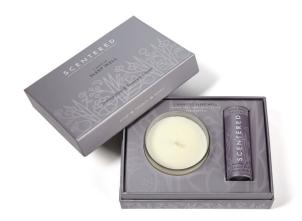

#### I want to SLEEP WELL

Give the gift of a restful nights sleep and start a new bedtime ritual with our I want to SLEEP WELL gift set. A therapy balm and treatment candle containing a soothing blend of 14 carefully selected essential oils including Lavender, Chamomile and Palmarosa to relax your body, clear your head and guiet your mind.

#### Gift contents:

- 1 SLEEP WELL Therapy Balm 5g
- 1 SLEEP WELL Treatment Candle 85g (18 hours)
- Gifted in a beautiful card gift box and evocative sleeve
- Includes a Scentered guided breathing ritual technique booklet to help establish better sleep habits