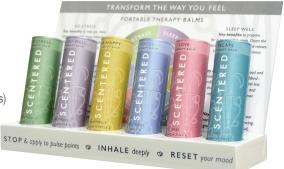

### Portable Therapy Balms in Sleeve

| Code  | Product                 | Size              |
|-------|-------------------------|-------------------|
| S8032 | SLEEP WELL Therapy Balm | 5g in card sleeve |
| S8052 | DE-STRESS Therapy Balm  | 5g in card sleeve |
| S8042 | LOVE Therapy Balm       | 5g in card sleeve |
| S8031 | FOCUS Therapy Balm      | 5g in card sleeve |
| S8043 | ESCAPE Therapy Balm     | 5g in card sleeve |
| S8044 | BE HAPPY Therapy Balm   | 5g in card sleeve |

#### **Benefits**

- Perfect handbag size balm
- · Gift as a treat to self boost
- Stay focused on a goal
- · Customer gifting achieving a goal