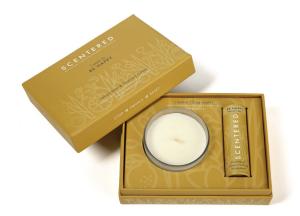

#### I want to BE HAPPY

Bring a smile to a loved ones face with our I Want to BE HAPPY gift set: 'sunshine in a stick' guaranteed to lift your mood, boost positivity and brighten your day! Alongside our gorgeous BE HAPPY Candle this is the perfect pick me up gift, a zesty, sparkling, uplifting citrus blend featuring refreshing Pink Grapefruit, Lemon Myrtle and Spearmint.

#### Gift contents:

- 1 BE HAPPY Therapy Balm 5g
- 1 BE HAPPY Treatment Candle 85g (18 hours)
- Gifted in a beautiful card gift box and evocative sleeve
- Includes a Scentered guided breathing ritual technique booklet