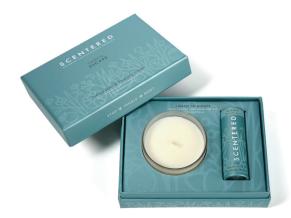

#### I want to ESCAPE

Reach for Escape every time you yearn for exotic climes, seeking inspiration or craving a few precious moments to yourself. Free your mind and lift your spirits. A rich woody base of Oud, Sandalwood and Cedarwood with grounding Frankincense, Amber and Vanilla. Perfect gift for the person in your life with a busy life or as a compliment to a loved ones Yoga and meditation practice.

#### Gift contents:

- 1 ESCAPE Therapy Balm 5g
- 1 ESCAPE Treatment Candle 85g
- · Gifted in a beautiful card gift box and evocative sleeve
- Includes a Scentered guided breathing ritual technique booklet