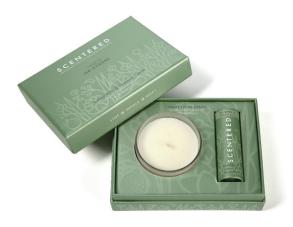

#### I want to DE-STRESS

Want to feel more calm? Take comfort with our I Want to DE-STRESS Gift Set, a DE-STRESS Therapy Balm and Treatment Candle created to be a soothing blend to help you deal with the demands of modern life, a hard day at work, family concerns, personal challenges or relentless juggle to keep it all in balance. A feel-good blend with uplifting yet calming Chamomile, Neroli, and Mandarin alongside balancing Jasmine and Rose and grounding Cedarwood.

#### Gift contents:

- 1 DE-STRESS Therapy Balm 5g
- 1 DE-STRESS Treatment Candle 85g (18 hours)
- · Gifted in a beautiful card gift box and evocative sleeve
- · Includes a Scentered guided breathing ritual technique booklet