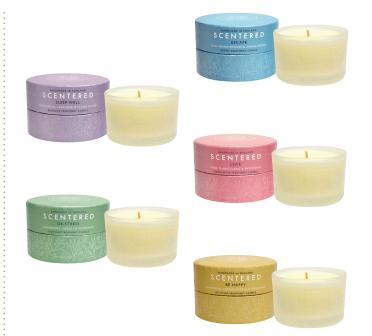

#### Travel Candle

| Code  | Product                  | Size |
|-------|--------------------------|------|
| S8007 | SLEEP WELL Travel Candle | 85g  |
| S8008 | DE-STRESS Travel Candle  | 85g  |
| S8009 | BE HAPPY Travel Candle   | 85g  |
| S8010 | LOVE Travel Candle       | 85g  |
| S8012 | ESCAPE Travel Candle     | 85g  |

Made with a blend of natural waxes, sustainability sourced and non-GM, and a high percentage of pure essential oils, our therapeutic candles will fragrance your room beautifully and cleanly, without the nasties associated with paraffin candles. Sit back, relax and enjoy the benefits of a wellbeing treatment in the comfort of your own room. For the home and travel to help you stay balanced wherever you might be.