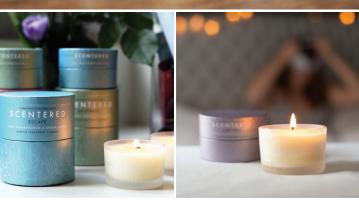

#### Travel Candle

| Code  | Product                  | Size |
|-------|--------------------------|------|
| S8007 | SLEEP WELL Travel Candle | 85g  |
| S8008 | DE-STRESS Travel Candle  | 85g  |
| S8009 | BE HAPPY Travel Candle   | 85g  |
| S8010 | LOVE Travel Candle       | 85g  |
| S8012 | ESCAPE Travel Candle     | 85g  |

Made with a blend of natural waxes, sustainability sourced and non-GM, and a high percentage of pure essential oils, our therapeutic candles will fragrance your room beautifully and cleanly, without the nasties associated with paraffin candles. Sit back, relax and enjoy the benefits of a wellbeing treatment in the comfort of your own room. For the home and travel to help you stay balanced wherever you might be.