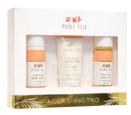

Available in Coconut, Guava, Mango, Pineapple and Starfruit

**Hvdrate & Nourish** PF86HN

**Nourishing Trio** 

PF86NT

made with certified True Pacific ganic wilderafted

Includes 1oz Hydrating Body Lotion, 1oz Exotic Oil, Lip Balm & 0.5oz Body Butter.