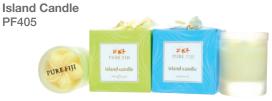

# Island Bliss Set PF404

Transform your home into a tropical paradise with Pure Fiji's Island Bliss gift set. Includes a Handmade Soap, Luxury Tin Candle, 3oz Body Lotion and Room Mist.

Available in Coconut, Pineapple, Mango, Starfruit, White Gingerlily, Passionflower, Frangipani & Orange Blossom.