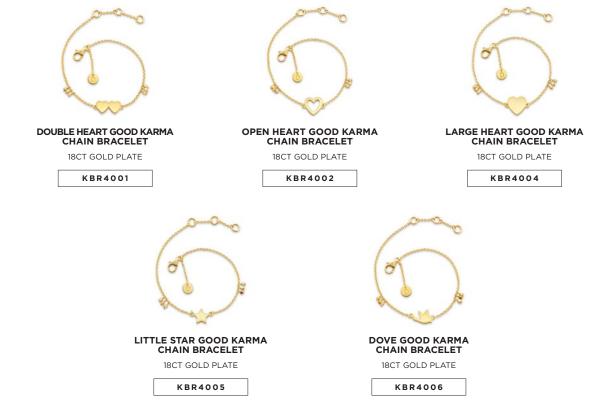

## GOOD KARMA COLLECTION

925 STERLING SILVER

GOOD KARMA

### GOOD KARMA COLLECTION

**18CT GOLD PLATE** 

### GOOD KARMA COLLECTION

**18CT ROSE GOLD PLATE** 

## GOOD KARMA COLLECTION

ALL GOOD KARMA BRACELETS ARE AVAILABLE IN 18CT GOLD PLATE, 925 STERLING SILVER AND 18CT ROSE GOLD PLATE.