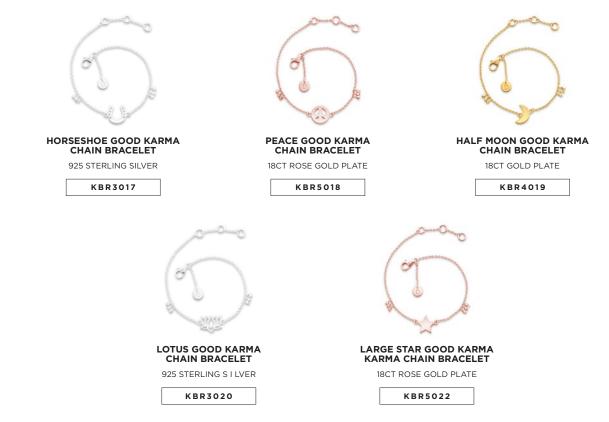

## GOOD KARMA COLLECTION

925 STERLING SILVER

GOOD KARMA

### GOOD KARMA COLLECTION

**18CT GOLD PLATE** 

### GOOD KARMA COLLECTION

**18CT ROSE GOLD PLATE** 

## GOOD KARMA COLLECTION

ALL GOOD KARMA BRACELETS ARE AVAILABLE IN 18CT GOLD PLATE, 925 STERLING SILVER AND 18CT ROSE GOLD PLATE.