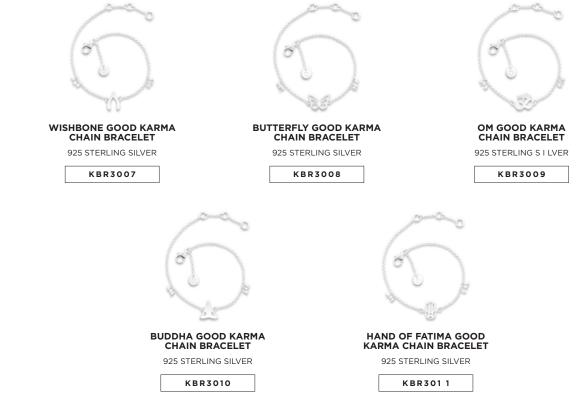

# Λ

WISHBONE

In a world without wishes, how can we dream? May the wishbone ensure that you never give up on your dreams.

#### BUTTERFLY

My body is in the present, but my mind wanders the future. May the butterfly remind you to take each day as it comes.

#### 0

There is only one true goal - to live your life free from greed and desire. May the Om remind you that happiness is the measure of true wealth.

#### BUDDHA

A time to be still is often a time for reflection. May the Buddha remind you to focus on the present. The future will be as it should be.

FLEUR-DE-LIS

To put others first is the sign of true inner harmony. May the fleur-de-lis remind you to give the gift of happiness.

#### HAND OF FATIMA

I keep my eyes ahead of me, but learn from looking back at my past. May the hand of Fatima protect you from bad energy and past mistakes.

FOUR LEAF CLOVER

If a man who cannot count finds a four leaf clover, is he still lucky? The best luck of all is the luck you make for yourself.

## GOOD KARMA COLLECTION

ALL GOOD KARMA BRACELETS ARE AVAILABLE IN 18CT GOLD PLATE, 925 STERLING SILVER AND 18CT ROSE GOLD PLATE.