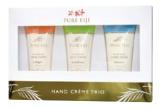

> Available in Coconut, Pineapple, Starfruit, Noni & Orange Blossom infusions.

Hand Crème Trio PF86HC

Includes a Trio of 35ml Hand Cremes in Coconut, Mango & Starfruit.

Give back to local Fijian communities with our hand-made gifts including hand made paper soaps and woven gift baskets. The handmade paper project in Fiji was initiated by Pure Fiji to provide an income to villagers in isolated villages. The paper making and basket weaving projects are almost entirely run by the women of these rural communities, empowering them in ways they have never experienced before.