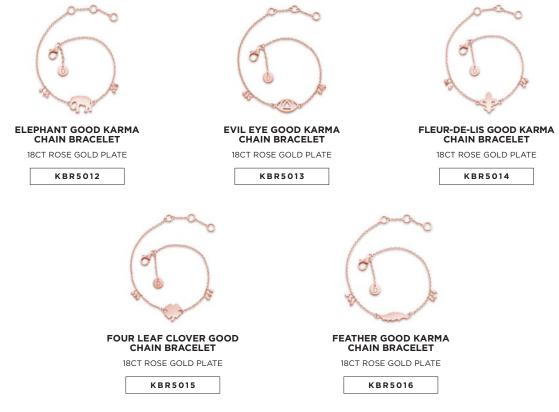

## GOOD KARMA COLLECTION

925 STERLING SILVER

GOOD KARMA

### GOOD KARMA COLLECTION

**18CT GOLD PLATE** 

### GOOD KARMA COLLECTION

**18CT ROSE GOLD PLATE** 

## GOOD KARMA COLLECTION

ALL GOOD KARMA BRACELETS ARE AVAILABLE IN 18CT GOLD PLATE, 925 STERLING SILVER AND 18CT ROSE GOLD PLATE.