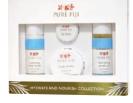

### Includes 35ml Hand Crème, 1oz Hydrating Body Lotion & 1oz Exotic Oil

Available in Coconut, Mango, Starfruit, Noni & Guava infusions.

Lotion Collection PF86BL

Includes our most popular 1oz Hydrating Body Lotions.