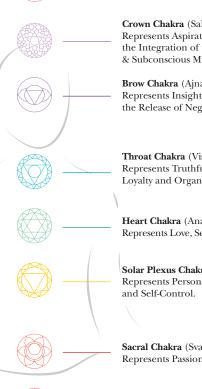

Choose which Chakra speaks to you and your personality most, and achieve spiritual balance and flow.

Aura Chakra (The eight Chakra, black) Represents the balance of all your Chakras.

Crown Chakra (Sahasrara, Lilac) Represents Aspiration, Spirituality and the Integration of the Conscious & Subconscious Mind.

Brow Chakra (Ajna, Purple) Represents Insight, Self-Realization and the Release of Negative Thoughts.

Throat Chakra (Vishuddha, Blue) Represents Truthful Expression, Loyalty and Organization.

Heart Chakra (Anahata, Green) Represents Love, Self-Control and Forgiveness.

Solar Plexus Chakra (Manipura, Yellow) Represents Personal Power, Self-Confidence

Sacral Chakra (Svadhistana, Orange) Represents Passion and Intimacy.

Base Chakra (Muladhara, Red) Represents Self-Esteem, Sense of Security and Family Values.